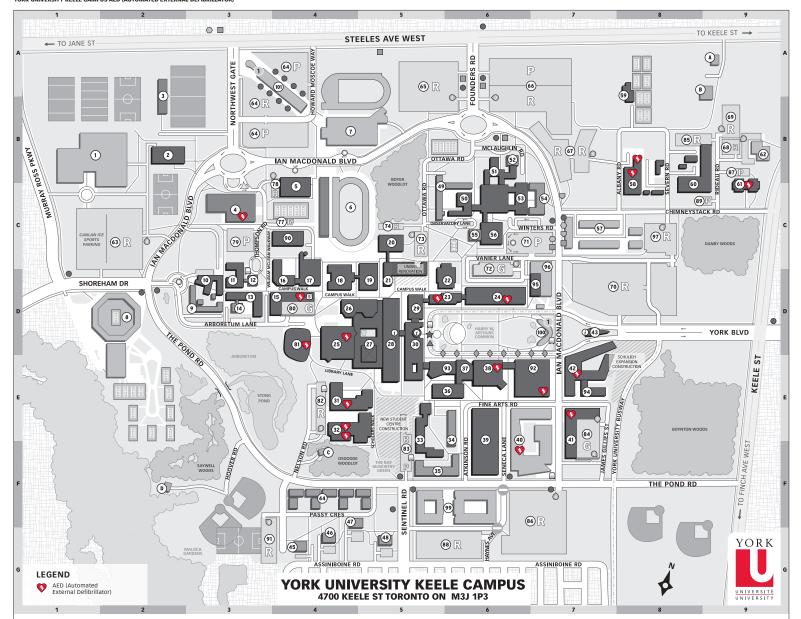

## **CAMPUS DIRECTORY**

|    | ACADEMIC, ADMINISTRATIVE &                 |     |    | 60 | Physical Resources Building                                 | PRB   |
|----|--------------------------------------------|-----|----|----|-------------------------------------------------------------|-------|
|    | COMMERCIAL BUILDINGS                       |     |    |    | Ross Building                                               | R     |
| 59 | 190 Albany Road                            | ALB | A8 | 25 | Scott Library                                               | SCL   |
| 92 | Accolade East                              | ACE | E7 | 27 | Scott Religious Centre, CSQ                                 | SRC   |
| 93 | Accolade West                              | ACW | E6 | 42 | Seymour Schulich Building                                   | SSB   |
| 33 | Atkinson                                   | ATK | E5 | 2  | Sherman Health Science                                      | SHR   |
| 29 | Behavioural Science                        | BSB | D5 |    | Research Centre                                             |       |
| 41 | Bennett Centre for                         | BCS | E7 | 18 | Steacie Science & Engineering Libra                         |       |
|    | Student Services, Admissions               |     |    | 22 | Stedman Lecture Halls                                       | SLH   |
| 81 |                                            | BRG | E4 | 13 | Stong College                                               | SC    |
|    | Engineering Excellence                     | 10  |    | 23 | Student Centre                                              | STC   |
| 24 | Bookstore, York Lanes                      | YL  | D6 | 4  | Tait McKenzie Centre                                        | TM    |
| 10 |                                            | CC  | D3 | 56 | Vanier Co <b>ll</b> ege                                     | VC    |
| 27 | Central Square                             | CSQ | D5 | 30 | Vari Ha <b>ll</b>                                           | VH    |
| 58 | Central Utilities Building                 | CUB | B8 | 39 | Victor Phi <b>ll</b> ip Dahda <b>l</b> eh Bui <b>l</b> ding | DB    |
| 38 | Centre for Film & Theatre                  | CFT | E6 |    | (Formerly Technology Enhanced Learning - TE                 |       |
| 16 | Chemistry                                  | CB  | D4 | 5  | West Office Building                                        | WOB   |
| 26 | Curtis Lecture Halls                       | CLH | D5 | 15 | William Small Centre                                        | WSC   |
| 94 | Executive Learning Centre                  | ELC | E7 | 53 | Winters College                                             | WC    |
| 21 | Farquharson Life Sciences                  | FRQ | D5 | 24 | York Lanes                                                  | YL    |
| 50 | Founders College                           | FC  | C6 |    |                                                             |       |
| 31 | Health, Nursing &<br>Environmental Studies | HNE | E4 |    | RESIDENCES & APARTMENTS                                     |       |
| 32 |                                            | OSG | E4 | 48 | 320 Assiniboine Road                                        | AS2   |
| 32 | Osgoode Ha <b>ll</b> Law School            | USG | E4 | 47 | 340 Assiniboine Road                                        | AS4   |
| 36 |                                            | CFA | E5 | 46 | 360 Assiniboine Road                                        | AS6   |
| 30 | Centre for Fine Arts                       | CIA | LJ | 45 | 380 Assiniboine Road                                        | AS8   |
| 95 | Kaneff Tower                               | KT  | D7 | 34 | Atkinson Residence                                          | AR    |
| 61 | Kinsmen                                    | K   | C9 | 12 | Bethune Residence                                           | BR    |
| 19 | Lassonde Building                          | LAS | D5 | 9  | Calumet Residence                                           | CR    |
| 90 | Life Sciences Building                     | LSB | C4 | 49 | Founders Residence                                          | FR    |
| 43 | Lorna R. Marsden Honour Court &            | HC  | D7 | 44 | Passy Gardens, 2–18 Passy Cres.                             | PASSY |
|    | Welcome Centre                             |     |    | 35 | The Pond Road Residence                                     | PON   |
| 20 | Lumbers                                    | LUM | C5 | 14 | Stong Residence                                             | SR    |
| 51 | McLaughlin College                         | MC  | B6 | 52 | Tatham Ha <b>ll</b>                                         | TH    |
| 11 | Norman Bethune College                     | BC  | D3 | 55 | Vanier Residence                                            | VR    |
| 17 | Observatory, Petrie                        | PSE | D4 | 54 | Winters Residence                                           | WR    |
| 17 | Petrie Science & Engineering               | PSE | D4 |    |                                                             |       |
|    |                                            |     |    |    |                                                             |       |

|    | PARKING GARAGES - VISITORS                    |          |
|----|-----------------------------------------------|----------|
| 80 | Arboretum Lane Parking Garage ARB             | D4       |
| 84 | Student Services Parking Garage SSP           | E7       |
| 72 | York Lanes Parking Garage YLP                 | D6       |
|    |                                               |          |
|    | PARKING LOTS – VISITORS                       |          |
| 83 | Atkinson Lot                                  | E5       |
| 66 | Founders Road East Lot                        | Α6       |
| 87 | Kinsmen Lot                                   | B9       |
| 64 | Northwest Gate Lot                            | В4       |
| 89 | Physical Resources Building South Visitor Lot |          |
| 77 | Tait McKenzie Lot                             | C3       |
| 79 | Thompson Road Lot                             | C4       |
| 71 | Vanier Lot                                    | C7       |
|    | PARKING LOTS - RESERVED                       |          |
| 67 |                                               | D.7      |
| 83 | Albany Road Lot<br>Atkinson Lot               | B7<br>F5 |
| 97 |                                               | C8       |
| 66 | Founders Road East Lot                        | A6       |
| 65 |                                               | A5       |
| 73 |                                               | C5       |
| 74 |                                               | C5       |
| 82 | Nelson Road Lot                               | F4       |
| 64 |                                               | B4       |
| 91 | Passy Crescent Lot                            | G3       |
| 85 | Physical Resources Building North Lot         | D7       |
| 68 | Physical Resources Lot                        | B9       |
| 69 | Rideau Road Lot                               | B9       |
| 88 | Sentinel Road Lot                             | F6       |
| 63 | Shoreham Drive Lot                            | C2       |
| 86 | The Pond Road Lot                             | F7       |
| 71 | Vanier Lot                                    | C7       |
| 78 | West Office Building West Lot                 | C4       |
| 70 | York Boulevard Lot                            | B8       |
|    |                                               |          |
|    |                                               |          |

|     | VISUAL PERFORMANCE                            |      |     |  |  |  |
|-----|-----------------------------------------------|------|-----|--|--|--|
|     | ARTS FACILITIES                               |      |     |  |  |  |
| 92  | Art Gallery of York University                | ACE  | E7  |  |  |  |
| 37  | Burton Auditorium×                            | BU   | E6  |  |  |  |
| 93  | Gales Gallery                                 | ACW  | E6  |  |  |  |
| 38  | Joseph G. Green Studio Theatre                | CFT  | E6  |  |  |  |
| 92  | McLean Performance Studio                     | ACE  | E7  |  |  |  |
| 92  | Price Family Cinema                           | ACE  | E7  |  |  |  |
| 92  | Sandra Faire & Ivan Fecan Theatre             | ACE  | E7  |  |  |  |
| 92  | Tribute Communities Recital Hall              | ACE  | E7  |  |  |  |
|     | SPORT & RECREATION FACILITIES                 |      |     |  |  |  |
| 4   | Tait McKenzie Centre                          | TM   | C3  |  |  |  |
| 3   | York Stadium                                  | STA  | A2  |  |  |  |
| 6   | York Lions Stadium                            | YLS  | C4  |  |  |  |
| _   |                                               |      |     |  |  |  |
|     | HISTORICAL HOUSES                             |      |     |  |  |  |
| С   | Skennen'kó:wa Gamig ⁰bab∙4 bГ`                | SKG  | F4  |  |  |  |
| D   | Hoover House                                  | HOH  | F2  |  |  |  |
| В   | Stong Barn                                    | SB   | Α9  |  |  |  |
| Α   | Stong House                                   | SH   | Α9  |  |  |  |
|     | NON-YORK U BUILDINGS                          |      |     |  |  |  |
| 96  | Archives of Ontario *                         | AO   | D7  |  |  |  |
| 1   | Canlan Ice Sports *                           | ICE  | B1  |  |  |  |
| 62  | Computer Methods Building                     | CMB  | В9  |  |  |  |
| 57  | Harry Sherman Crowe                           | HCC  | C7  |  |  |  |
|     | Housing Co-op                                 |      |     |  |  |  |
| 40  | Seneca @ York,<br>Stephen E. Quinlan Building | SAY  | E7  |  |  |  |
| 8   | Tennis Canada - Aviva Centre *                | TC   | D2  |  |  |  |
| 7   | Track & Field Centre *                        | TEC  | R4  |  |  |  |
| 99  | The Ouad Student Housing                      | QSH  | F6  |  |  |  |
| "   | (managed by Forum Campus Suites)              | QJII | . 0 |  |  |  |
| 100 | York University TTC subway station            | YUS  | D6  |  |  |  |
| 101 | Pioneer Village TTC subway station            | PVS  | А3  |  |  |  |
|     |                                               |      |     |  |  |  |
|     |                                               |      |     |  |  |  |

<sup>\*</sup> Shared use
× Temporarily Closed